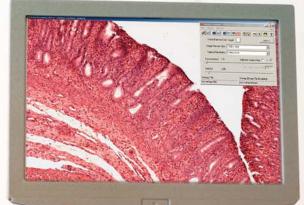

**INFINITY CAPTURE** is an intuitive user interface which includes all of the basic features needed to control your INFINITY camera and capture images.

## INFINITY CAPTURE IMAGING SOFTWAR

## Lumenera's entry-level software is included with all INFINITY USB 2.0 cameras.

## Features include:

- Real Time Video Preview
- Separate Preview and Capture Controls
- Automatic/Manual White Balance
- Manual Hue and Saturation
- Manual Preview Quality
- Multiple Image Averaging
- Global Electronic Gain
- Manual Contrast/Brightness/Gamma
- Automatic/Manual Exposure
- Overlay Bitmaps
- Flat Field Correction
- Highlight Saturated Pixels
- Manual Preview Zoom Level
- Preview Histogram
- User Defined Light Source
- Alpha Blended Bitmaps

Infinity Capture - Infinity 3 (color) - 169746 File Camera Options Help ☞ 🖬 📾 🔲 🌒 🕨 🗇 🧿 🧐 🖓 ↔ ⊅ 1 8 Less << White Balance Color Target: Image Preview Size: 800 x 600 -Capture Resolution: 800 x 600 -152 Extended Range 🔽 AEC Brightness Gain (x): 1.00 Settings File Overlay Bitmap File (Disabled) (no settings file) (no overlay bitmap)